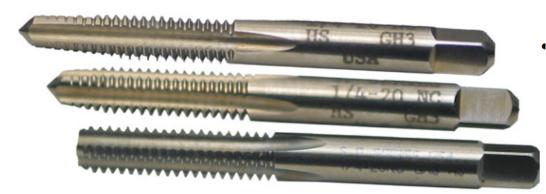

## Edge of Arlington Saw & Tool, Inc.

124 South Collins Arlington, TX 76010

Phone:817-461-7171 • Fax: 817-795-6651

Toll Free: 888-461-7171 Email: <u>info@eoasaw.com</u> Website: www.eoasaw.com

Item #55174, Viking Drill & Tool Straight Flute Hand Taps Sets: Taper, Plug, Bottoming Type 26 -Bright Finish \$756.64

Thank you for shopping with us! Straight Flute Hand Taps Machine Screw / Fractional -Taper, Plug, Bottoming Ground Thread -High Speed Steel

- The most common style of tap
- Can be used by hand or for tapping under power
- Versatile taps for use in general machine tapping or CNC tapping applications
- Use for through hole or blind hole tapping

Bright finish.

| SPECIFICATIONS   |                                      |
|------------------|--------------------------------------|
| Manufacturer     | Viking Drill & Tool                  |
| Flute            | 6                                    |
| Size             | 1 3/812                              |
| D / H / GH Limit | H4                                   |
| Includes         | 1 each of taper, plug, and bottoming |