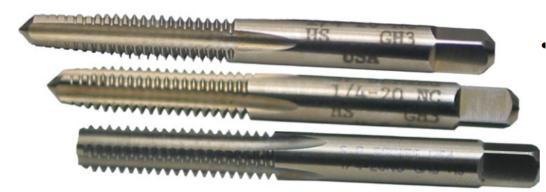

## Edge of Arlington Saw & Tool, Inc.

124 South Collins Arlington, TX 76010

Phone:817-461-7171 • Fax: 817-795-6651

Toll Free: 888-461-7171 Email: <u>info@eoasaw.com</u> Website: www.eoasaw.com

Item
#55134,
Viking Drill &
Tool Straight
Flute Hand
Taps Sets:
Taper, Plug,
Bottoming
Type 26 Bright Finish
\$340.99

Thank you for shopping with us! Straight Flute Hand Taps Machine Screw / Fractional -Taper, Plug, Bottoming Ground Thread -High Speed Steel

- The most common style of tap
- Can be used by hand or for tapping under power
- Versatile taps for use in general machine tapping or CNC tapping applications
- Use for through hole or blind hole tapping

Bright finish.

| SPECIFICATIONS   |                                      |
|------------------|--------------------------------------|
| Manufacturer     | Viking Drill & Tool                  |
| Flute            | 4                                    |
| Size             | 1 1/812                              |
| D / H / GH Limit | H4                                   |
| Includes         | 1 each of taper, plug, and bottoming |