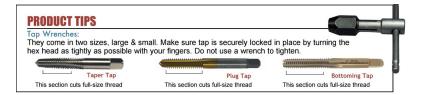

## Item #55093, Viking Drill & Tool HSS Straight Flute Bottoming Style Hand Taps Type 25 - Bright Finish \$83.56

Thank you for shopping with us! Machine screw. Fractional. Ground Thread.

For general use in production tapping or hand operations. Precision ground threads for the ultimate in accuracy and performance. Taper, plug, and bottoming styles provide great versatility in tough materials, both blind and through holes. These high performance taps are available in complete sets of one taper, plug, and bottoming tap of the same size.

Bottoming: Generates the thread to the bottom of blind holes.

| SPECIFICATIONS   |                     |
|------------------|---------------------|
| Manufacturer     | Viking Drill & Tool |
| D / H / GH Limit | H4                  |
| Flute            | 4                   |
| Size             | 18                  |