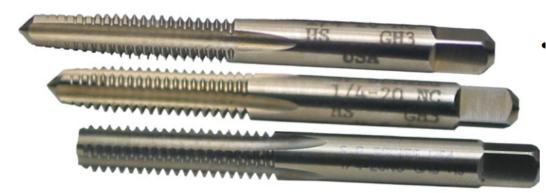

## Edge of Arlington Saw & Tool, Inc.

124 South Collins Arlington, TX 76010

Phone:817-461-7171 • Fax: 817-795-6651

Toll Free: 888-461-7171 Email: <u>info@eoasaw.com</u> Website: www.eoasaw.com

Item
#55084,
Viking Drill &
Tool Straight
Flute Hand
Taps Sets:
Taper, Plug,
Bottoming
Type 26 Bright Finish
\$141.70

Thank you for shopping with us!
Straight Flute
Hand Taps
Machine Screw /
Fractional Taper, Plug,
Bottoming
Ground Thread High Speed Steel

- The most common style of tap
- Can be used by hand or for tapping under power
- Versatile taps for use in general machine tapping or CNC tapping applications
- Use for through hole or blind hole tapping

Bright finish.

| SPECIFICATIONS   |                                      |
|------------------|--------------------------------------|
| Manufacturer     | Viking Drill & Tool                  |
| Flute            | 4                                    |
| Size             | 7/814                                |
| D / H / GH Limit | H4                                   |
| Includes         | 1 each of taper, plug, and bottoming |