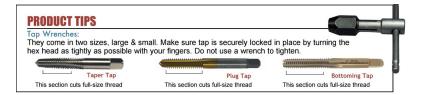

## Item #55043, Viking Drill & Tool HSS Straight Flute Bottoming Style Hand Taps Type 25 - Bright Finish \$29.84

Thank you for shopping with us! Machine screw. Fractional. Ground Thread.

For general use in production tapping or hand operations. Precision ground threads for the ultimate in accuracy and performance. Taper, plug, and bottoming styles provide great versatility in tough materials, both blind and through holes. These high performance taps are available in complete sets of one taper, plug, and bottoming tap of the same size.

Bottoming: Generates the thread to the bottom of blind holes.

| SPECIFICATIONS   |                     |
|------------------|---------------------|
| Manufacturer     | Viking Drill & Tool |
| D / H / GH Limit | Н3                  |
| Flute            | 4                   |
| Size             | 5/818               |