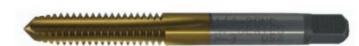

## Item #55042, Viking Drill & Tool HSS Straight Flute Plug Style Hand Taps Type 24 - Bright Finish \$29.84

Thank you for shopping with us! Machine screw. Fractional. Ground Thread.

For general use in production tapping or hand operations. Precision ground threads for the ultimate in accuracy and performance. Taper, plug, and bottoming styles provide great versatility in tough materials, both blind and through holes. These high performance taps are available in complete sets of one taper, plug, and bottoming tap of the same size.

Plug Style: Generally used in thru holes or in blind holes with sufficient clearance.

| SPECIFICATIONS   |                     |
|------------------|---------------------|
| Manufacturer     | Viking Drill & Tool |
| D / H / GH Limit | Н3                  |
| Flute            | 4                   |
| Size             | 5/818               |