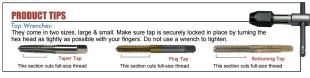

## Item #55042, Viking Drill & Tool HSS Straight Flute Plug Style Hand Taps Type 24 - Bright Finish \$29.84

Thank you for shopping with us! Machine screw. Fractional. Ground Thread.

For general use in production tapping or hand operations. Precision ground threads for the ultimate in accuracy and performance. Taper, plug, and bottoming styles provide great versatility in tough materials, both blind and through holes. These high performance taps are available in complete sets of one taper, plug, and bottoming tap of the same size.

Plug Style: Generally used in thru holes or in blind holes with sufficient clearance.

| SPECIFICATIONS   |                     |
|------------------|---------------------|
| Manufacturer     | Viking Drill & Tool |
| D / H / GH Limit | Н3                  |
| Flute            | 4                   |
| Size             | 5/818               |