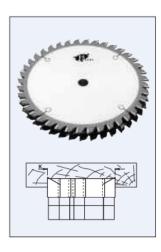

## Item #54DL10-1-RH, FS Tool Industrial Quality Fine Dado Sets: Outside Saw Blades Only \$216.96

Thank you for shopping with us!

Right-Hand

## Design:

- $\bullet$  Standard set consists of two outside saw blades 1/8" kerf, one 1/4" chipper, two 1/8" chippers, and one 1/16" chipper
- Cutting Material: TCHook Angle: 0°

## **Application:**

- To cut grooves and dados in plastic laminated panels
- Groove widths adjustable from 1/4" to 13/16" maximum width in 1/16" increments. Wider grooves can be obtained by adding spare chippers
- On table saws, sliding table saws, and single- or double-end tenoners

| SPECIFICATIONS |         |
|----------------|---------|
| Manufacturer   | FS Tool |
| Bore           | 1 in    |
| Diameter       | 10 in   |
| Kerf           | 1/8 in  |
| Teeth          | 60      |