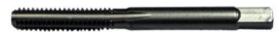

## Item #54940, Viking Drill & Tool Hi-Carbon Steel Taps Type 761 Bottoming - Machine Screw \$15.36

Thank you for shopping with us!

Made of super tough carbon steel, these taps are ideal for hand tapping and re-threading applications.

## BOTTOMING Type 760 & 761

One-and -Two threads chamfered. To use after threads have been started for tapping to the bottom of a hole.

| SPECIFICATIONS |                     |
|----------------|---------------------|
| Manufacturer   | Viking Drill & Tool |
| Flute          | 3                   |
| Size           | 1x64                |
| Tap Drill Size | 53                  |
| Unit Price     | \$5.12              |
| Pack Quantity  | Bulk Pack of 3      |