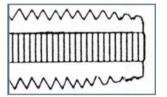

## PLUG - Type 720 & 721

Three to five threads chamfered. For general use when tapping into the bottom of the hole is not critical. (This is the most widely used style.)