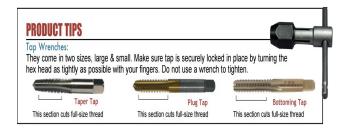

Includes one each taper, plug, and bottoming tap.

| SPECIFICATIONS       |                                                   |
|----------------------|---------------------------------------------------|
| Manufacturer         | Viking Drill & Tool                               |
| Flute                | 4                                                 |
| Includes             | Includes one each taper, plug, and bottoming tap. |
| Size                 | 12.0-1.25 mm                                      |
| Pitch Diameter Limit | D5                                                |