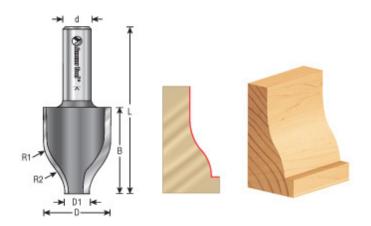

| SPECIFICATIONS               |            |
|------------------------------|------------|
| Manufacturer                 | Amana Tool |
| Diameter                     | 1 3/16 in  |
| Cut Height, Length, or Width | 1 5/8 in   |
| Diameter (D1)                | 7/16 in    |
| Flute                        | 2          |
| Overall Length               | 3 1/8 in   |
| R1/Radius                    | 7/8 in     |
| Shank                        | 1/2 in     |

| SPECIFICATIONS |          |
|----------------|----------|
| R2/Radius      | 23/32 in |
| Angle          |          |
| Туре           | Ogee     |
| R3/Radius      |          |