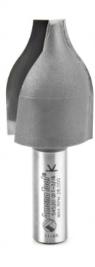

## Item #54520, Amana Tool Carbide-Tipped Ogee Vertical Raised Panel 7/8 Radius x 1-3/16 Dia x 1/2 Inch Shank \$57.15

Thank you for shopping with us!

Amana Tool Carbide-Tipped Ogee Vertical Raised Panel 7/8 Radius x 1-3/16 Dia x 1/2 Inch Shank

Raised panels with a low horsepower, fixed speed router using these patented VERTICAL raised panel bits. You must do the work on a router table, with the work on edge, braced against the fence. Arched or curved shapes (i.e. " cathedral" door panels) cannot be routed. To prolong tool life and achieve the best cut finish, several passes are recommended.