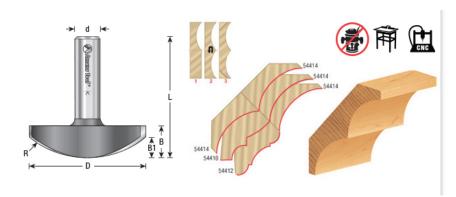

Amana Tool Horizontal Crown Molding Carbide-Tipped 2 1/4" Dia x 1 3/4" R x 1/2" Shank 2-Flute

Now you can make large cove moldings for furniture and trim with your table-mounted router. This unique bit cuts a large, smooth arc—just what is needed to create a cove-shaped crown molding for your next piece of furniture casework. Bevel back edges, cutting off 45° excess with one of our chamfer bits. For even greater versatility, combine this bit with our <u>crown molding profiles</u>.

Can be used with other crown molding bits to create many different combinations!

| SPECIFICATIONS               |                                                                                  |
|------------------------------|----------------------------------------------------------------------------------|
| B1                           | 13/32 in                                                                         |
| Cut Height, Length, or Width | 5/8 in                                                                           |
| Flute                        | 2                                                                                |
| Manufacturer                 | Amana Tool                                                                       |
| Note                         | Can be used with other crown molding bits to create many different combinations! |
| Overall Length               | 2 3/8 in                                                                         |
| Radius                       | 1 3/4 in                                                                         |
| Shank                        | 1/2 in                                                                           |