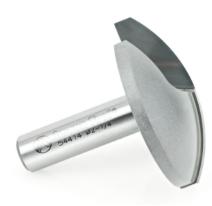

## Item #54414, Amana Tool Horizontal Crown Molding Carbide-Tipped 2 1/4" Dia x 1 3/4" R x 1/2" Shank 2-Flute \$70.58

Edge of Arlington offers free shipping in the United States when you choose flat rate shipping.

Amana Tool Horizontal Crown Molding Carbide-Tipped 2 1/4" Dia x 1 3/4" R x 1/2" Shank 2-Flute

Now you can make large cove moldings for furniture and trim with your table-mounted router. This unique bit cuts a large, smooth arc—just what is needed to create a cove-shaped crown molding for your next piece of furniture casework. Bevel back edges, cutting off 45° excess with one of our chamfer bits. For even greater versatility, combine this bit with our <u>crown molding profiles</u>.