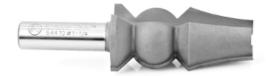

## Item #54410, Amana Tool Carbide-Tipped Reversible Crown Molding Extender 7/16" Radius x 1-1/4" Dia x 1/2" Shank 2-Flute

## \$82.65

Edge of Arlington offers free shipping in the United States when you choose flat rate shipping.

Amana Tool Carbide-Tipped Reversible Crown Molding Extender 7/16" Radius x 1-1/4" Dia x 1/2" Shank 2-Flute