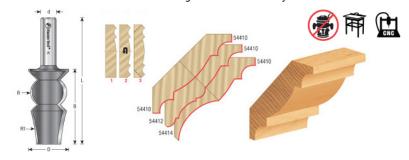

## Create crown molding up to 4 1/2" wide!

Now you can make extra-large architectural crown moldings with your table-mounted router. Our new extender bit enables you to make unique crown moldings in every type of wood. You're no longer limited to the small selection of crown moldings at the lumber dealer. This specially designed bit works in conjunction with either our vertical or horizontal crown molding bits, allowing you to make crown moldings up to 4 1/2" wide. Bevel back edges, cutting off 45° excess using one of our chamfer bits.

Can be used with other crown molding bits to create many different combinations!

| SPECIFICATIONS               |                                                                                  |
|------------------------------|----------------------------------------------------------------------------------|
| Cut Height, Length, or Width | 2-3/8 in                                                                         |
| Flute                        | 2                                                                                |
| Manufacturer                 | Amana Tool                                                                       |
| Note                         | Can be used with other crown molding bits to create many different combinations! |
| Overall Length               | 4 in                                                                             |
| Radius                       | 7/16 in                                                                          |
| Shank                        | 1/2 in                                                                           |