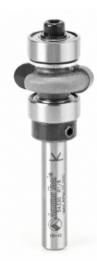

## Item #54330, Amana Tool Carbide-Tipped Edge Fluting Assembly 1/8" Radius x 3/4" Dia x 1/4" Shank 2-Flute with Upper & Lower Ball Bearing Guides \$56.63

Thank you for shopping with us! Amana Tool Carbide-Tipped Edge Fluting Assembly 1/8" Radius x 3/4" Dia x 1/4" Shank 2-Flute with Upper & Lower Ball Bearing Guides Cut individual flutes—shallow, small-radius grooves—in narrow edges without having to balance a router on that edge. The bit cuts at right angles to the bit axis. Flute depth is controlled by the pilot bearing—the flute's position by the router's bit-height setting. Use in a handheld or table-mounted router. Replacement parts: bearings #47701 (upper) and #47706 (lower); collar #47724

## **SPECIFICATIONS**

| Cut Height, Length, or Width | 1/4 in                            |
|------------------------------|-----------------------------------|
| Manufacturer                 | Amana Tool                        |
| Bearing(s)                   | #47701 (upper) and #47706 (lower) |
| Diameter                     | 3/4 in                            |
| Flute                        | 2 w/Bearing Upper & Lower         |
| Replacement Parts            | Collar #47724                     |
| Overall Length               | 5 in                              |
| Radius                       | 1/8 in                            |
| Shank                        | 1/4 in                            |
|                              |                                   |