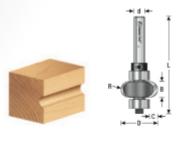

## Item #54330, Amana Tool Carbide-Tipped Edge Fluting Assembly 1/8" Radius x 3/4" Dia x 1/4" Shank 2-Flute with Upper & Lower Ball Bearing Guides \$56.63

Thank you for shopping with us! Amana Tool Carbide-Tipped Edge Fluting Assembly 1/8" Radius x 3/4" Dia x 1/4" Shank 2-Flute with Upper & Lower Ball Bearing Guides Cut individual flutes—shallow, small-radius grooves—in narrow edges without having to balance a router on that edge. The bit cuts at right angles to the bit axis. Flute depth is controlled by the pilot bearing—the flute's position by the router's bit-height setting. Use in a handheld or table-mounted router. Replacement parts: bearings #47701 (upper) and #47706 (lower); collar #47724

## **SPECIFICATIONS**

| Cut Height, Length, or Width | 1/4 in                            |
|------------------------------|-----------------------------------|
| Manufacturer                 | Amana Tool                        |
| Bearing(s)                   | #47701 (upper) and #47706 (lower) |
| Diameter                     | 3/4 in                            |
| Flute                        | 2 w/Bearing Upper & Lower         |
| Replacement Parts            | Collar #47724                     |
| Overall Length               | 5 in                              |
| Radius                       | 1/8 in                            |
| Shank                        | 1/4 in                            |
|                              |                                   |