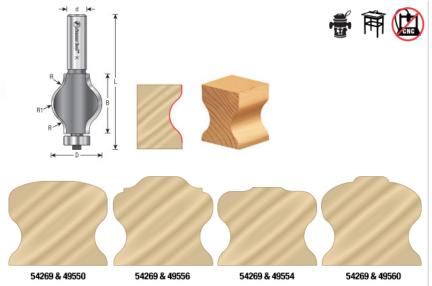

## Item #54269, Amana Tool Handrail Carbide-Tipped 1 1/4" D x 3/8" R x 1/2" 2-Flute w/Ball Bearing Guide \$71.48

Thank you for shopping with us! Amana Tool Handrail Carbide-Tipped 1 1/4" D x 3/8" R x 1/2" 2-Flute w/Ball Bearing Guide Shape the sides of a handrail to make it both attractive and easy to grip. (Then ease the top edges with table edge bits.) Use in a handheld or table-mounted router. Replacement bearing #54269 use 47716

| SPECIFICATIONS               |                                                                                |
|------------------------------|--------------------------------------------------------------------------------|
| Manufacturer                 | Amana Tool                                                                     |
| Diameter                     | 1 1/4 in                                                                       |
| Cut Height, Length, or Width | 1 1/2 in                                                                       |
| Bearing(s)                   | 47716, Amana Tool Metric 5mm ID x 16mm OD x 5mm Thick Steel Ball Bearing Guide |
| Flute                        | 2 w/Bearing                                                                    |
| Overall Length               | 3 3/8 in                                                                       |
| Radius                       | 3/8 in                                                                         |
| Shank                        | 1/2 in                                                                         |