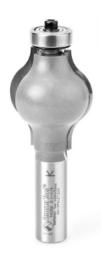

## Item #54269, Amana Tool Handrail Carbide-Tipped 1 1/4" D x 3/8" R x 1/2" 2-Flute w/Ball Bearing Guide \$71.48

Thank you for shopping with us! Amana Tool Handrail Carbide-Tipped 1 1/4" D x 3/8" R x 1/2" 2-Flute w/Ball Bearing Guide Shape the sides of a handrail to make it both attractive and easy to grip. (Then ease the top edges with table edge bits.) Use in a handheld or table-mounted router. Replacement bearing #54269 use 47716

| SPECIFICATIONS               |                                                                                |
|------------------------------|--------------------------------------------------------------------------------|
| Manufacturer                 | Amana Tool                                                                     |
| Diameter                     | 1 1/4 in                                                                       |
| Cut Height, Length, or Width | 1 1/2 in                                                                       |
| Bearing(s)                   | 47716, Amana Tool Metric 5mm ID x 16mm OD x 5mm Thick Steel Ball Bearing Guide |
| Flute                        | 2 w/Bearing                                                                    |
| Overall Length               | 3 3/8 in                                                                       |
| Radius                       | 3/8 in                                                                         |
| Shank                        | 1/2 in                                                                         |