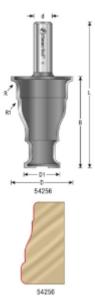

## Item #54256, Amana Tool Casing & Brick Molding Carbide-Tipped 1 5/8" D x 1/8" R x 1/2" Shank 2-Flute

Thank you for shopping with us! Amana Tool Casing & Brick Molding Carbide-Tipped 1.5/8" D x 1/8" R x 1/2" Shank 2-Flute Make your own door and window casing in cherry, oak, or any wood species that you prefer. This bit makes beautiful classic colonial window and door trim. You can even make curved window casings—perfect

for trimming that Palladian window.

| SPECIFICATIONS               |            |
|------------------------------|------------|
| Manufacturer                 | Amana Tool |
| Diameter                     | 1 5/8 in   |
| Cut Height, Length, or Width | 2 1/2 in   |
| Diameter (D1)                | 15/16 in   |
| Flute                        | 2          |
| Overall Length               | 4 in       |
| Radius                       | 1/8 in     |
| R1/Radius                    | 1/32 in    |
| Shank                        | 1/2 in     |