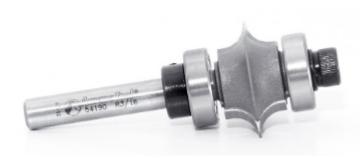

## Item #54190, Amana Tool " Leaf-Edge Beading" Carbide-Tipped 1" Dia x 3/16" Radius x 1/2" CH x 1/4" Shk Router Bits \$63.53

Thank you for shopping with us! Amana Tool "Leaf-Edge Beading" Carbide-Tipped 1" Dia x 3/16" Radius x 1/2" CH x 1/4" Shk Router Bits In one pass, this bit forms a roundedged groove near the corner of the workpiece. A second pass on the adjoining face yields a delicate leaf-shaped corner bead. Use in a handheld or table-mounted router. Replacement bearings #47712 (2 required) Replacement collar #47724

| SPECIFICATIONS               |                             |
|------------------------------|-----------------------------|
| Manufacturer                 | Amana Tool                  |
| Diameter                     | 1 in                        |
| Cut Height, Length, or Width | 1/2 in                      |
| Flute                        | 2 w/Bearing                 |
| Replacement Parts            | Collar #47724               |
| Bearing(s)                   | Bearing #47712 (2 required) |

| SPECIFICATIONS |          |
|----------------|----------|
| Overall Length | 2 1/2 in |
| Radius         | 3/16 in  |
| Shank          | 1/4 in   |