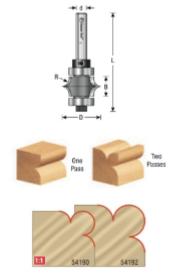

## Item #54190, Amana Tool " Leaf-Edge Beading" Carbide-Tipped 1" Dia x 3/16" Radius x 1/2" CH x 1/4" Shk Router Bits \$63.53

Thank you for shopping with us! Amana Tool "Leaf-Edge Beading" Carbide-Tipped 1" Dia x 3/16" Radius x 1/2" CH x 1/4" Shk Router Bits In one pass, this bit forms a roundedged groove near the corner of the workpiece. A second pass on the adjoining face yields a delicate leaf-shaped corner bead. Use in a handheld or table-mounted router. Replacement bearings #47712 (2 required) Replacement collar #47724

| SPECIFICATIONS               |                             |
|------------------------------|-----------------------------|
| Manufacturer                 | Amana Tool                  |
| Diameter                     | 1 in                        |
| Cut Height, Length, or Width | 1/2 in                      |
| Flute                        | 2 w/Bearing                 |
| Replacement Parts            | Collar #47724               |
| Bearing(s)                   | Bearing #47712 (2 required) |

| SPECIFICATIONS |          |
|----------------|----------|
| Overall Length | 2 1/2 in |
| Radius         | 3/16 in  |
| Shank          | 1/4 in   |