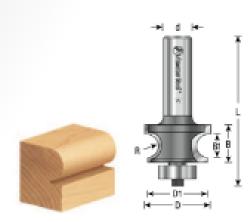

## Item #54160, Amana Tool Carbide-Tipped Corner Round 1/8" Radius x 7/8" Dia x 9/16" x 1/4" Shank \$39.68

Thank you for shopping with us! Produce three slightly different profiles using this bit—an edge bead with or without a fillet and a full corner bead—by altering the bit extension or rolling the workpiece between passes. This group of hard-to-find tools is particularly suitable for antique reproductions and restoration projects. Use in a

handheld or table-mounted router.

| SPECIFICATIONS               |            |  |
|------------------------------|------------|--|
| Manufacturer                 | Amana Tool |  |
| Diameter                     | 7/8 in     |  |
| B1                           | 9/32 in    |  |
| Cut Height, Length, or Width | 9/16 in    |  |

| SPECIFICATIONS |             |
|----------------|-------------|
| Diameter (D1)  | 3/4 in      |
| Flute          | 2 w/Bearing |
| Overall Length | 2 1/8 in    |
| Radius         | 1/8 in      |
| Shank          | 1/4 in      |
| Bearing(s)     | 47706       |