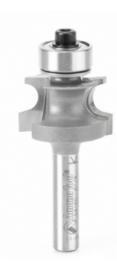

## Item #54160, Amana Tool Carbide-Tipped Corner Round 1/8" Radius x 7/8" Dia x 9/16" x 1/4" Shank \$39.68

Thank you for shopping with us! Produce three slightly different profiles using this bit—an edge bead with or without a fillet and a full corner bead—by altering the bit extension or rolling the workpiece between passes. This group of hard-to-find tools is particularly suitable for antique reproductions and restoration projects. Use in a

handheld or table-mounted router.

| SPECIFICATIONS               |            |  |
|------------------------------|------------|--|
| Manufacturer                 | Amana Tool |  |
| Diameter                     | 7/8 in     |  |
| B1                           | 9/32 in    |  |
| Cut Height, Length, or Width | 9/16 in    |  |

| SPECIFICATIONS |             |
|----------------|-------------|
| Diameter (D1)  | 3/4 in      |
| Flute          | 2 w/Bearing |
| Overall Length | 2 1/8 in    |
| Radius         | 1/8 in      |
| Shank          | 1/4 in      |
| Bearing(s)     | 47706       |