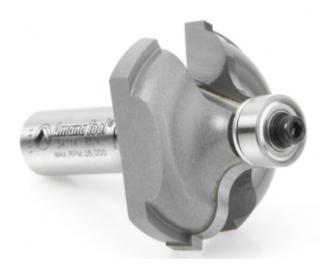

## Item #54114, Amana Tool Ogee Fillet Carbide-Tipped 1 5/8" Dia x 1/4" Radius x 3/4" CH x 1/2" Shank 2-Flute w/Ball Bearing Guide \$55.58

Thank you for shopping with us!

Amana Tool Ogee Fillet Carbide-Tipped 1 5/8" Dia x 1/4" Radius x 3/4" CH x 1/2" Shank 2-Flute w/Ball Bearing Guide

This ogee pattern has a step at the end of the concave portion of the curve. Using the optional 3/8" bearing produces a profile with a fillet at the convex end of the curve. Use in a handheld or table-mounted router.