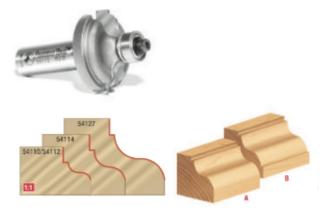

This ogee pattern has a step at the end of the concave portion of the curve. Using the optional 3/8" bearing produces a profile with a fillet at the convex end of the curve. Use in a handheld or table-mounted router.

A - Standard 1/2" bearing #47706 (included); B - Optional 3/8" bearing #47702 (order separately).

| SPECIFICATIONS               |                                                                                               |
|------------------------------|-----------------------------------------------------------------------------------------------|
| Manufacturer                 | Amana Tool                                                                                    |
| Diameter                     | 1 5/8 in                                                                                      |
| Cut Height, Length, or Width | 3/4 in                                                                                        |
| Flute                        | 2 w/Bearing                                                                                   |
| Bearing(s)                   | Standard 1/2 in bearing #47706 (included); Optional 3/8 in bearing #47702 (order separately). |
| Overall Length               | 2 5/8 in                                                                                      |
| Radius                       | 1/4 in                                                                                        |
| Shank                        | 1/2 in                                                                                        |
| RPM                          |                                                                                               |