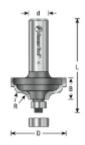

A - Standard 1/2" bearing #47706 (included); B - Optional 3/8" bearing #47702 (order separately).

| SPECIFICATIONS               |                                                                                               |
|------------------------------|-----------------------------------------------------------------------------------------------|
| Manufacturer                 | Amana Tool                                                                                    |
| Diameter                     | 1 5/8 in                                                                                      |
| Cut Height, Length, or Width | 3/4 in                                                                                        |
| Flute                        | 2 w/Bearing                                                                                   |
| Bearing(s)                   | Standard 1/2 in bearing #47706 (included); Optional 3/8 in bearing #47702 (order separately). |
| Overall Length               | 2 5/8 in                                                                                      |
| Radius                       | 1/4 in                                                                                        |
| Shank                        | 1/2 in                                                                                        |
| RPM                          |                                                                                               |