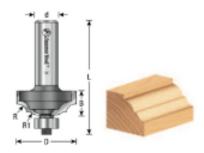

The bead and cove combines the two basic forms, separating them with a fillet. The cove comes off the pilot bearing. Produce a complex profile in a single pass. Use in a handheld or table-mounted router.

Replacement bearing 47706.

| SPECIFICATIONS               |             |
|------------------------------|-------------|
| Manufacturer                 | Amana Tool  |
| Diameter                     | 1 1/2 in    |
| Cut Height, Length, or Width | 5/8 in      |
| Flute                        | 2 w/Bearing |
| Bearing(s)                   | 47706       |
| Overall Length               | 2 1/8 in    |
| Radius                       | 7/32 in     |
| R1/Radius                    | 15/64 in    |
| Shank                        | 1/4 in      |