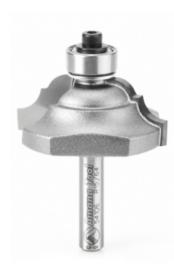

## Item #54106, Amana Tool Carbide-Tipped Classical Bead & Cove 15/64" Radius x 1-1/2" Dia x 1/4" Shank 2-Flute w/Ball Bearing Guide \$52.39

Thank you for shopping with us!

Amana Tool Carbide-Tipped Classical Bead & Cove 15/64" Radius x 1-1/2" Dia x 1/4" Shank 2-Flute w/Ball Bearing Guide

The bead and cove combines the two basic forms, separating them with a fillet. The cove comes off the pilot bearing. Produce a complex profile in a single pass. Use in a handheld or table-mounted router.