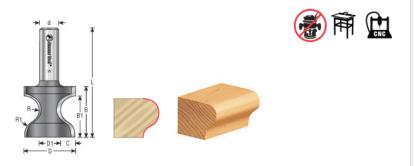

## Item #53824, Amana Tool Carbide-Tipped Window Sill Edge 3/8x5/16 Radius x 1-7/16 Dia x 1/2 Inch Shank \$63.53

Thank you for shopping with us! Amana Tool Carbide-Tipped Window Sill Edge 3/8x5/16Radius x 1-7/16 Dia x 1/2 Inch Shank These bits shape a flowing ogee edge for creating

traditional window sills.

| SPECIFICATIONS               |            |
|------------------------------|------------|
| Manufacturer                 | Amana Tool |
| Diameter                     | 1 7/16 in  |
| B1                           | 1 in       |
| Cut Height, Length, or Width | 1 1/8 in   |
| Diameter (D1)                | 5/8 in     |
| Flute                        | 2          |
| Overall Length               | 3 7/8 in   |
| Radius                       | 3/8 in     |
| R1/Radius                    | 5/16 in    |
| Shank                        | 1/2 in     |