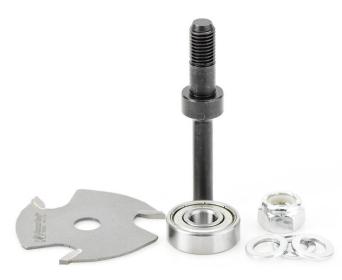

## Item #53400-1, Amana Tool Slotting Cutter Assembly 3-Wing x 1-7/8" Dia x 1/16" x 1/2" Shank \$31.95

Thank you for shopping with us! Groove edges for T-moldings, splines, or biscuits, and other purposes. Route tongue-and-groove joinery. Slotting cutters are available with either 2-wing or 3-wing cutters. Each assembly includes a cutter, bearing for a 1/2" deep cut, and either a 1/4", 3/8", or 1/2" shank arbor. Use in a handheld or table-mounted router. Note: Assemblies include cutter, arbor, and ball bearing. To reduce depth of cut, refer to Vari-Depth™ bearings (1/4" and 3/8" depth)
Replacement Arbors: 47600 1/4" Shank 47602 3/8" Shank 47604 1/2" Shank

| SPECIFICATIONS               |                                           |
|------------------------------|-------------------------------------------|
| Manufacturer                 | Amana Tool                                |
| Diameter                     | 1 7/8 in                                  |
| Cut Height, Length, or Width | 1/16 in                                   |
| Note                         | Includes cutter, arbor, and ball bearing. |
| Overall Length               | 2 3/8 in                                  |
| Shank                        | 1/2 in                                    |
| Wings                        | 3                                         |