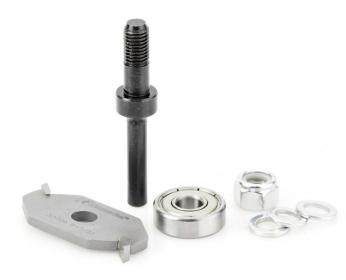

## Item #53309, Amana Tool Slotting Cutter Assembly 2-Wing x 1-7/8" Dia x 7/32" x 1/4" Shank

Thank you for shopping with us! Groove edges for T-moldings, splines, or biscuits, and other purposes. Route tongue-and-groove joinery. Slotting cutters are available with either 2-wing or 3-wing cutters. Each assembly includes a cutter, bearing for a 1/2" deep cut, and either a 1/4", 3/8", or 1/2" shank arbor. Use in a handheld or table-mounted router. Note: Assemblies include cutter, arbor, and ball bearing. To reduce depth of cut, refer to Vari-Depth™ bearings (1/4" and 3/8" depth) Replacement Arbors: 47600 1/4" Shank 47602 3/8" Shank 47604 1/2" Shank

| SPECIFICATIONS               |                                           |
|------------------------------|-------------------------------------------|
| Manufacturer                 | Amana Tool                                |
| Diameter                     | 1 7/8 in                                  |
| Cut Height, Length, or Width | 7/32 in                                   |
| Note                         | Includes cutter, arbor, and ball bearing. |
| Overall Length               | 2 3/8 in                                  |
| Shank                        | 1/4 in                                    |
| Wings                        | 2                                         |