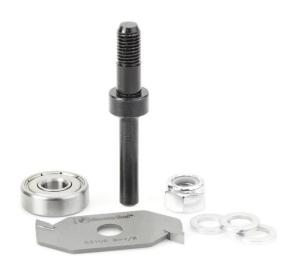

## Item #53306-1, Amana Tool Slotting Cutter Assembly 2-Wing x 1-7/8" Dia x 1/8" x 1/2" Shank \$31.20

Thank you for shopping with us! Groove edges for T-moldings, splines, or biscuits, and other purposes. Route tongue-and-groove joinery. Slotting cutters are available with either 2-wing or 3-wing cutters. Each assembly includes a cutter, bearing for a 1/2" deep cut, and either a 1/4", 3/8", or 1/2" shank arbor. Use in a handheld or table-mounted router. Note: Assemblies include cutter, arbor, and ball bearing. To reduce depth of cut, refer to Vari-Depth ™ bearings (1/4" and 3/8" depth) Replacement Arbors: 47600 1/4" Shank 47602 3/8" Shank 47604 1/2" Shank

| SPECIFICATIONS               |                                           |
|------------------------------|-------------------------------------------|
| Manufacturer                 | Amana Tool                                |
| Diameter                     | 1 7/8 in                                  |
| Cut Height, Length, or Width | 1/8 in                                    |
| Note                         | Includes cutter, arbor, and ball bearing. |
| Overall Length               | 2 3/8 in                                  |
| Shank                        | 1/2 in                                    |
| Wings                        | 2                                         |