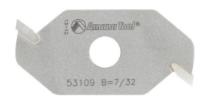

## Item #53209, Amana Tool Slotting Cutter 3-Wing x 1-7/8" Dia x 7/32" x 5/16" Inner Dia \$28.31

Thank you for shopping with us! Two- and three-wing slotting cutters are available individually. Use a two-wing cutter for faster feed rates, three wing for better cut finish. Arbor sold separately. For complete assemblies refer to: Slotting <u>Cutter Assemblies</u>.

| SPECIFICATIONS |                                                    |
|----------------|----------------------------------------------------|
| Bore           | 5/16 in                                            |
| Kerf           | 7/32 in                                            |
| Manufacturer   | Amana Tool                                         |
| Note           | Arbor sold separately. Assemblies sold separately. |
| Wings          | 3                                                  |
| Diameter       | 1 7/8 in                                           |