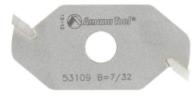

## Item #53206, Amana Tool Slotting Cutter 3-Wing x 1-7/8" Dia x 1/8" x 5/16" Inner Dia

\$24.60

Thank you for shopping with us! Two- and three-wing slotting cutters are available individually. Use a two-wing cutter for faster feed rates, three wing for better cut finish. Arbor sold separately. For complete assemblies refer to: <u>Slotting</u> <u>Cutter Assemblies</u>.

| SPECIFICATIONS |                                                    |
|----------------|----------------------------------------------------|
| Bore           | 5/16 in                                            |
| Kerf           | 1/8 in                                             |
| Manufacturer   | Amana Tool                                         |
| Note           | Arbor sold separately. Assemblies sold separately. |
| Wings          | 3                                                  |
| Diameter       | 1 7/8 in                                           |