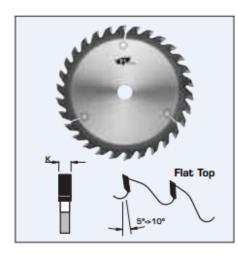

## **Design:**

- Tooth configuration: Flat Top
- Cutting Material: TC
- Expansion Slots: Cu plugged

## **Application:**

- For pre-scoring in plastic laminated sheets
- On single- or double-end tenoners with pre-scoring units, in combination with hogging units

| SPECIFICATIONS |                                                                   |
|----------------|-------------------------------------------------------------------|
| Diameter       | 7 in                                                              |
| Bore           | 5/8 in                                                            |
| Kerf           | .126 in                                                           |
| Manufacturer   | FS Tool                                                           |
| Note           | Bore size modified according to flange or spindle size of machine |
| Plate          | .087 in                                                           |
| Teeth          | 30                                                                |