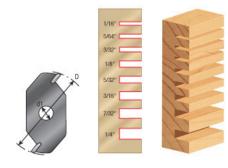

## Item #53109, Amana Tool Slotting Cutter 2-Wing x 1-7/8" Dia x 7/32" x 5/16" Inner Dia

\$23.25

Thank you for shopping with us! Two- and three-wing slotting cutters are available individually. Use a two-wing cutter for faster feed rates, three wing for better cut finish. Arbor sold separately. For complete assemblies refer to: <u>Slotting</u> <u>Cutter Assemblies</u>.

| SPECIFICATIONS |                                                    |
|----------------|----------------------------------------------------|
| Bore           | 5/16 in                                            |
| Kerf           | 7/32 in                                            |
| Manufacturer   | Amana Tool                                         |
| Note           | Arbor sold separately. Assemblies sold separately. |
| Wings          | 2                                                  |
| Diameter       | 1 7/8 in                                           |