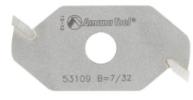

## Item #53109, Amana Tool Slotting Cutter 2-Wing x 1-7/8" Dia x 7/32" x 5/16" Inner Dia

\$23.25

Thank you for shopping with us! Two- and three-wing slotting cutters are available individually. Use a two-wing cutter for faster feed rates, three wing for better cut finish. Arbor sold separately. For complete assemblies refer to: <u>Slotting</u> <u>Cutter Assemblies</u>.

| SPECIFICATIONS |                                                    |
|----------------|----------------------------------------------------|
| Bore           | 5/16 in                                            |
| Kerf           | 7/32 in                                            |
| Manufacturer   | Amana Tool                                         |
| Note           | Arbor sold separately. Assemblies sold separately. |
| Wings          | 2                                                  |
| Diameter       | 1 7/8 in                                           |