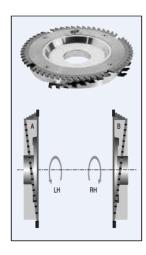

## Item #525008, FS Tool Industrial Quality Segmented Hogging Units: Spare Segments \$71.28

Thank you for shopping with us! **Design:** 

- Hogger body made of light alloy equipped with 4 or 6 segments and 1 saw blade; all TC-tipped, replaceable and resharpenable
- Standard chipping width 30mm; wider chipping widths in multiples of 30mm can be achieved by adding multiple elements, which must be specified when ordering

## **Application:**

• For chip-free sizing of panel materials on double-end tenoners and trimming machines

| SPECIFICATIONS    |                      |
|-------------------|----------------------|
| Manufacturer      | FS Tool              |
| Diameter          | 245 mm               |
| Teeth             | 8                    |
| Replacement Parts | Spare screw: W500701 |