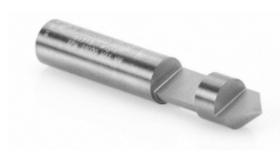

## Item #51712, Amana Tool Solid Carbide Hole & Flush Cut Trimmer 1/4" Dia x 1/4" x 1/4" Shank Single Flute \$19.58

Thank you for shopping with us!

Amana Tool Solid Carbide Hole & Flush Cut Trimmer 1/4" Dia x 1/4" x 1/4" Shank Single Flute is used where laminate is applied over pre-cut openings in the substrate. In a continuous operation, bore through the laminate and cut the laminate out of the opening. The plunge point bores through the laminate to begin, and the integral pilot rides along the opening's inside edge to guide the trimming cut.