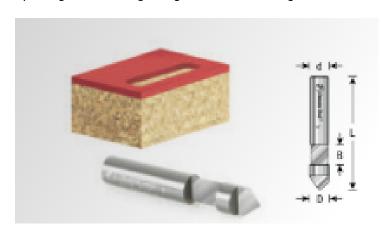

## Item #51712, Amana Tool Solid Carbide Hole & Flush Cut Trimmer 1/4" Dia x 1/4" x 1/4" Shank Single Flute \$19.58

Thank you for shopping with us!

Amana Tool Solid Carbide Hole & Flush Cut Trimmer 1/4" Dia x 1/4" x 1/4" Shank Single Flute is used where laminate is applied over pre-cut openings in the substrate. In a continuous operation, bore through the laminate and cut the laminate out of the opening. The plunge point bores through the laminate to begin, and the integral pilot rides along the opening's inside edge to guide the trimming cut.