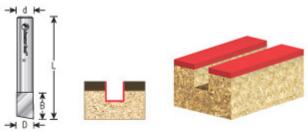

## Item #51708, Amana Tool Solid Carbide Rip & Slotting 1/4" Dia x 5/16" x 1/4" Shank Single Flute \$19.91

Thank you for shopping with us! Amana Tool Solid Carbide Rip & Slotting 1/4" Dia  $\times$  5/16"  $\times$  1/4" Shank Single Flute for cutting sheets of laminate, paneling, and other thin material, as well as plowing narrow slots, dadoes, and grooves.

| SPECIFICATIONS               |            |
|------------------------------|------------|
| Manufacturer                 | Amana Tool |
| Diameter                     | 1/4 in     |
| Flute                        | 1          |
| Cut Height, Length, or Width | 5/16 in    |
| Overall Length               | 1 1/2 in   |
| Shank                        | 1/4 in     |