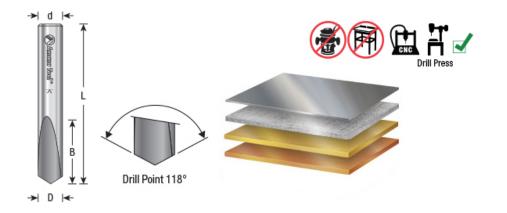

## Item #51686, Amana Tool CNC 118° Point Spade Drill 1/4" D x 11/16" CH x 1/4" Shank Router Bit -Solid Carbide, 2 Flute \$21.68

Thank you for shopping with us.

Used to drill very short, shallow holes in hard (or hardened) steel. They can be used either in CNC or drill presses.

Note: Make sure your drill press runs fast and has a tight spindle.

Excellent for Drilling: Stainless Steel Steel Cast Iron Titanium Non-Ferrous Cermet\* \*Cermets are composites in which ceramic materials and metals join together.