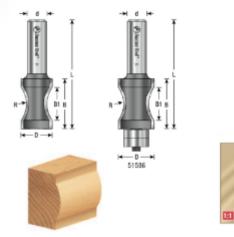

## Item #51586, Amana Tool Carbide-Tipped Convex Edging 23/32 Radius x 29/32 Dia x 1/2 Inch Shank \$47.63

Thank you for shopping with us! Amana Tool Carbide-Tipped Convex Edging 23/32 Radius x 29/32 Dia x 1/2 Inch Shank Cuts a shallow arc—the fingernail shape—rather than a full 180° roundover. Like the bullnose radius bit, it has short flats above and below the cutter arc, which produce fillets on stock thicker than 7/8". Must be used with an edge guide on handheld routers, or the fence on a router table.

#47712 (2). Not for use in CNC Machines.

Use replacement bearing

| SPECIFICATIONS               |                                                                                         |
|------------------------------|-----------------------------------------------------------------------------------------|
| Manufacturer                 | Amana Tool                                                                              |
| Diameter                     | 29/32 in                                                                                |
| B1                           | 27/32 in                                                                                |
| Cut Height, Length, or Width | 1 1/4 in                                                                                |
| Bearing(s)                   | #47712 (2)                                                                              |
| Flute                        | 2                                                                                       |
| Note                         | Cuts a shallow radius (thumbnail in shape) on board edges. Not for use in CNC Machines. |
| Overall Length               | 2 3/4 in                                                                                |
| Radius                       | 23/32 in                                                                                |
| <b>Replacement Parts</b>     | Screw #67096; key #5000                                                                 |
| Shank                        | 1/2 in                                                                                  |