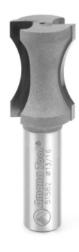

## Item #51586, Amana Tool Carbide-Tipped Convex Edging 23/32 Radius x 29/32 Dia x 1/2 Inch Shank \$47.63

Thank you for shopping with us! Amana Tool Carbide-Tipped Convex Edging 23/32 Radius x 29/32 Dia x 1/2 Inch Shank Cuts a shallow arc—the fingernail shape—rather than a full 180° roundover. Like the bullnose radius bit, it has short flats above and below the cutter arc, which produce fillets on stock thicker than 7/8". Must be used with an edge guide on handheld routers, or the fence on a router table.

#47712 (2). Not for use in CNC Machines.

Use replacement bearing

| SPECIFICATIONS               |                                                                                         |
|------------------------------|-----------------------------------------------------------------------------------------|
| Manufacturer                 | Amana Tool                                                                              |
| Diameter                     | 29/32 in                                                                                |
| B1                           | 27/32 in                                                                                |
| Cut Height, Length, or Width | 1 1/4 in                                                                                |
| Bearing(s)                   | #47712 (2)                                                                              |
| Flute                        | 2                                                                                       |
| Note                         | Cuts a shallow radius (thumbnail in shape) on board edges. Not for use in CNC Machines. |
| Overall Length               | 2 3/4 in                                                                                |
| Radius                       | 23/32 in                                                                                |
| <b>Replacement Parts</b>     | Screw #67096; key #5000                                                                 |
| Shank                        | 1/2 in                                                                                  |