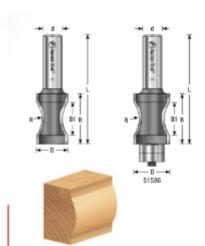

Cuts a shallow arc—the fingernail shape—rather than a full 180° roundover. Like the bullnose radius bit, it has short flats above and below the cutter arc, which produce fillets on stock thicker than 7/8". Must be used with an edge guide on handheld routers, or the fence on a router table.

| SPECIFICATIONS               |                                                            |
|------------------------------|------------------------------------------------------------|
| Manufacturer                 | Amana Tool                                                 |
| Diameter                     | 13/16 mm                                                   |
| B1                           | 27/32 in                                                   |
| Cut Height, Length, or Width | 1 1/4 in                                                   |
| Bearing(s)                   |                                                            |
| Flute                        | 2                                                          |
| Note                         | Cuts a shallow radius (thumbnail in shape) on board edges. |
| Overall Length               | 2 1/2 in                                                   |
| Radius                       | 23/32 in                                                   |

| SPECIFICATIONS    |             |
|-------------------|-------------|
| Replacement Parts | <del></del> |
| Shank             | 1/4 in      |