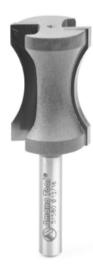

## Item #51580, Amana Tool Carbide-Tipped Convex Edging 23/32 Radius x 13/16 Dia x 1/4 Inch Shank \$39.68

Thank you for shopping with us!

Amana Tool Carbide-Tipped Convex Edging 23/32 Radius x 13/16 Dia x 1/4 Inch Shank

| SPECIFICATIONS               |                                                            |
|------------------------------|------------------------------------------------------------|
| Manufacturer                 | Amana Tool                                                 |
| Diameter                     | 13/16 mm                                                   |
| B1                           | 27/32 in                                                   |
| Cut Height, Length, or Width | 1 1/4 in                                                   |
| Bearing(s)                   |                                                            |
| Flute                        | 2                                                          |
| Note                         | Cuts a shallow radius (thumbnail in shape) on board edges. |
| Overall Length               | 2 1/2 in                                                   |
| Radius                       | 23/32 in                                                   |