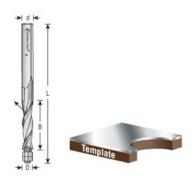

This Amana Tool Solid Carbide Aluminum Cutting Flush Trim Spiral Downcut 1/4" Dia x 1 1/4" CH x 1/4" Shank Router Bit was designed to eject chips up for clean cuts in aluminum and ACM materials. Perfect for routing aluminum using a template. Features a special carbide grade to perform high-quality cuts in aluminum.

| SPECIFICATIONS               |                    |
|------------------------------|--------------------|
| Cut Height, Length, or Width | 1 1/4 in           |
| Flute Geometry               | Downcut            |
| Flute                        | 2                  |
| Includes                     | Ball Bearing Guide |
| Manufacturer                 | Amana Tool         |
| Overall Length               | 3 5/16 in          |
| Radius                       |                    |
| Shank                        | 1/4 in             |