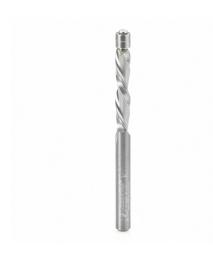

## Item #51520, Amana Tool Solid Carbide Aluminum Cutting Flush Trim Spiral Downcut 1/4" Dia x 1 1/4" CH x 1/4" Shank Router Bit \$107.10

Edge of Arlington offers free shipping in the United States when you choose flat rate shipping

This Amana Tool Solid Carbide Aluminum Cutting Flush Trim Spiral Downcut 1/4" Dia x 1 1/4" CH x 1/4" Shank Router Bit was designed to eject chips up for clean cuts in aluminum and ACM materials. Perfect for routing aluminum using a template. Features a special carbide grade to perform high-quality cuts in aluminum.