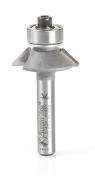

## Item #51434, Amana Tool 45° 31/32" Dia x 1/4" CH x 1/4" Shank Aluminum & Plastic Cutting Bevel Trim Carbide-Tipped Router Bit \$42.38

Thank you for shopping with us! Amana Tool 45° 31/32" Dia x 1/4" CH x 1/4" Shank Aluminum & Plastic Cutting Bevel Trim Carbide-Tipped Router Bit Steel-bodied carbide-tipped bit for bevel trimming in aluminum and plastic with a standard router. The solid construction reduces vibration for the smoothest cut possible with a two flute bit. **Note:** Start at 12,000 RPM, inspect result, and increase the speed for a better surface, if necessary. Replacement bearing #47706

| SPECIFICATIONS               |            |
|------------------------------|------------|
| Manufacturer                 | Amana Tool |
| Diameter                     | 31/32 in   |
| Cut Height, Length, or Width | 1/4 in     |
| Bearing(s)                   | 47706      |
| Diameter (D1)                | .500 in    |
| Flute                        | 2          |
| Overall Length               | 1 15/16 in |
| Shank                        | 1/4 in     |
| Angle                        | 45 deg     |