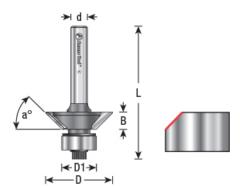

## Item #51434, Amana Tool 45° 31/32" Dia x 1/4" CH x 1/4" Shank Aluminum & Plastic Cutting Bevel Trim Carbide-Tipped Router Bit \$42.38

Thank you for shopping with us! Amana Tool 45° 31/32" Dia x 1/4" CH x 1/4" Shank Aluminum & Plastic Cutting Bevel Trim Carbide-Tipped Router Bit Steel-bodied carbide-tipped bit for bevel trimming in aluminum and plastic with a standard router. The solid construction reduces vibration for the smoothest cut possible with a two flute bit. **Note:** Start at 12,000 RPM, inspect result, and increase the speed for a better surface, if necessary. Replacement bearing #47706

| SPECIFICATIONS               |            |
|------------------------------|------------|
| Manufacturer                 | Amana Tool |
| Diameter                     | 31/32 in   |
| Cut Height, Length, or Width | 1/4 in     |
| Bearing(s)                   | 47706      |
| Diameter (D1)                | .500 in    |
| Flute                        | 2          |
| Overall Length               | 1 15/16 in |
| Shank                        | 1/4 in     |
| Angle                        | 45 deg     |