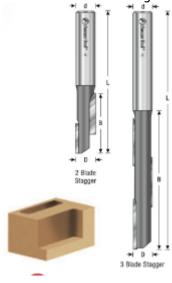

## Item #51325, Amana Tool Stagger Tooth Plunge Cutting Carbide-Tipped 1/2" x 3 1/2" x 1/2" Shank Router Bit: Extra Long 3-Blade Stagger \$44.48

Thank you for shopping with us!

Two cutting edges spaced 180 degrees apart, each half the length of its flute. One extends from the tip to the middle of the flute, the other from the middle to end. The configuration combines the cutting speed and chip clearance of a single-flute bit with the finish of a double-flute bit. Excellent bit for cutting dense or abrasive man-made materials and panel goods.

| SPECIFICATIONS               |                            |
|------------------------------|----------------------------|
| Manufacturer                 | Amana Tool                 |
| Diameter                     | 1/2 in                     |
| Cut Height, Length, or Width | 3 1/2 in                   |
| Overall Length               | 6 1/4 in                   |
| Shank                        | 1/2 in                     |
| Туре                         | Extra Long 3-Blade Stagger |