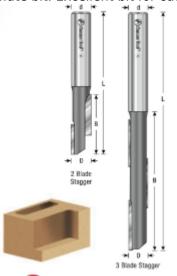

## Item #51306, Amana Tool Stagger Tooth Plunge Cutting Carbide-Tipped 1/2" x 1 1/2" x 1/2" Shank Router Bit: 2-Blade Stagger \$23.81

Thank you for shopping with us!

Two cutting edges spaced 180 degrees apart, each half the length of its flute. One extends from the tip to the middle of the flute, the other from the middle to end. The configuration combines the cutting speed and chip clearance of a single-flute bit with the finish of a double-flute bit. Excellent bit for cutting dense or abrasive man-made materials and panel goods.

| SPECIFICATIONS               |                 |
|------------------------------|-----------------|
| Manufacturer                 | Amana Tool      |
| Diameter                     | 1/2 in          |
| Cut Height, Length, or Width | 1 1/2 in        |
| Overall Length               | 3 1/8 in        |
| Shank                        | 1/2 in          |
| Туре                         | 2-Blade Stagger |