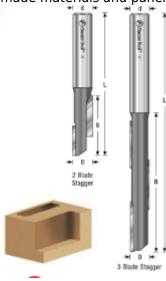

## Item #51304, Amana Tool Stagger Tooth Plunge Cutting Carbide-Tipped 3/8" x 1 1/2" x 1/2" Shank Router Bit: 2-Blade Stagger \$28.35

Thank you for shopping with us! Two cutting edges spaced 180 degrees apart, each half the length of its flute. One extends from the tip to the middle of the flute, the other from the middle to end. The configuration combines the cutting speed and chip clearance of a single-flute bit with the finish of a double-flute bit. Excellent bit for cutting dense or abrasive manmade materials and panel goods.

| SPECIFICATIONS               |                 |
|------------------------------|-----------------|
| Manufacturer                 | Amana Tool      |
| Diameter                     | 3/8 in          |
| Cut Height, Length, or Width | 1 1/2 in        |
| Overall Length               | 3 1/8 in        |
| Shank                        | 1/2 in          |
| Туре                         | 2-Blade Stagger |