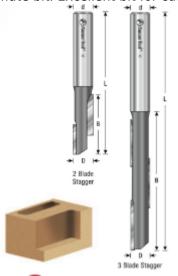

## Item #51300, Amana Tool Stagger Tooth Plunge Cutting Carbide-Tipped 1/4" x 1" x 1/4" Shank Router Bit: 2-Blade Stagger \$22.28

Thank you for shopping with us!

Two cutting edges spaced 180 degrees apart, each half the length of its flute. One extends from the tip to the middle of the flute, the other from the middle to end. The configuration combines the cutting speed and chip clearance of a single-flute bit with the finish of a double-flute bit. Excellent bit for cutting dense or abrasive man-made materials and panel goods.

| SPECIFICATIONS               |                 |
|------------------------------|-----------------|
| Manufacturer                 | Amana Tool      |
| Diameter                     | 1/4 in          |
| Cut Height, Length, or Width | 1 in            |
| Overall Length               | 2 1/4 in        |
| Shank                        | 1/4 in          |
| Туре                         | 2-Blade Stagger |