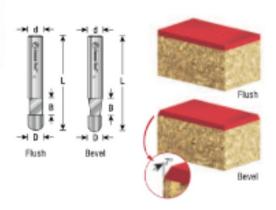

## Item #51204, Amana Tool Solid Carbide Panel Pilot Flush Trim 1/4" Dia x 1/4" x 1/4" Shank 1-Flute \$14.93

Thank you for shopping with us.

The ideal laminate trimming bit for high-volume production. Solid carbide and integral pilot (no bearing to maintain) extends the life of the bit; slim configuration reduces vibration. Suitable for routers and trimmers.

#51204 has a short/flat pilot for dado cleanout/dado cleaning.

| SPECIFICATIONS               |                                                         |
|------------------------------|---------------------------------------------------------|
| Manufacturer                 | Amana Tool                                              |
| Cut Height, Length, or Width | 1/4 in                                                  |
| Flute                        | 1                                                       |
| Note                         | Has a short/flat pilot for dado cleanout/dado cleaning. |
| Overall Length               | 1 1/2 in                                                |
| Shank                        | 1/4 in                                                  |
| Туре                         | Flush                                                   |
| Diameter                     | 1/4 in                                                  |