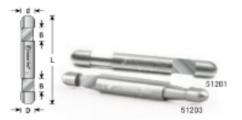

Unique double ended panel pilot bits provide 2 cutting sides in one tool. When the bit dulls, just flip it over.

| SPECIFICATIONS               |             |
|------------------------------|-------------|
| Manufacturer                 | Amana Tool  |
| Diameter                     | 1/4 in      |
| Cut Height, Length, or Width | 1/4 in      |
| Overall Length               | 2 in        |
| Shank                        | 1/4 in      |
| Туре                         | 7 deg Bevel |