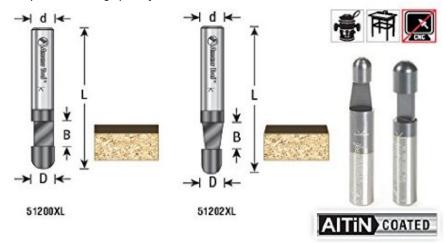

## Item #51202XL, Amana Tool High Performance Solid Carbide AlTiN Coated Panel Pilot 7° Bevel Trim x 1/4" Dia x 1/4" x 1/4" Shank 1-Flute \$16.91

Thank you for shopping with us!

The ideal laminate trimming bit for high-volume production. Solid carbide and integral pilot (no bearing to maintain) extends life of bit; slim configuration reduces vibration. Suitable for routers and trimmers. Aluminum Titanium Nitride (AlTiN) coating provides chip-free edges, lasts 2 times longer than uncoated solid carbide, and 100 times longer than steel tools.

| SPECIFICATIONS               |            |
|------------------------------|------------|
| Manufacturer                 | Amana Tool |
| Diameter                     | 1/4 in     |
| Cut Height, Length, or Width | 1/4 in     |
| Flute                        | 1          |
| Overall Length               | 1 1/2 in   |

| SPECIFICATIONS |             |
|----------------|-------------|
| Shank          | 1/4 in      |
| Туре           | 7 deg Bevel |