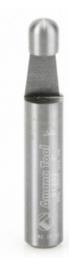

## Item #51202, Amana Tool Solid Carbide Panel Pilot Bevel Trim 7° x 1/4" Dia x 1/4" x 1/4" Shank 1-Flute \$14.93

Thank you for shopping with us.

The ideal laminate trimming bit for high-volume production. Solid carbide and integral pilot (no bearing to maintain) extends the life of the bit; slim configuration reduces vibration. Suitable for routers and trimmers.