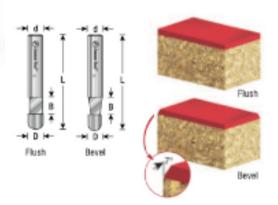

## Item #51202, Amana Tool Solid Carbide Panel Pilot Bevel Trim 7° x 1/4" Dia x 1/4" x 1/4" Shank 1-Flute \$14.93

Thank you for shopping with us.

The ideal laminate trimming bit for high-volume production. Solid carbide and integral pilot (no bearing to maintain) extends the life of the bit; slim configuration reduces vibration. Suitable for routers and trimmers.

## SPECIFICATIONS

| Manufacturer                 | Amana Tool |
|------------------------------|------------|
| Cut Height, Length, or Width | 1/4 in     |
| Flute                        | 1          |
| Note                         |            |
| Overall Length               | 1 1/2 in   |
| Shank                        | 1/4 in     |
| Туре                         | 7 deg      |
| Diameter                     | 1/4 in     |