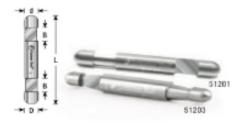

Unique double ended panel pilot bits provide 2 cutting sides in one tool. When the bit dulls, just flip it over.

| SPECIFICATIONS               |            |
|------------------------------|------------|
| Manufacturer                 | Amana Tool |
| Diameter                     | 1/4 in     |
| Cut Height, Length, or Width | 1/4 in     |
| Overall Length               | 2 in       |
| Shank                        | 1/4 in     |
| Туре                         | Flush      |