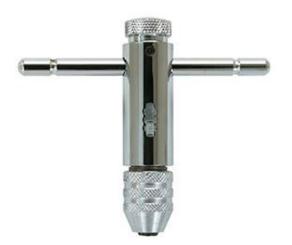

## Item #50200, Viking Drill & Tool Ratcheting T-Handle Tap Wrenches - Type 727R \$18.42

Thank you for shopping with us!

- Three position gear box for quick efficient ratcheting action
- Designed for use with taps, reamers, screw extractors, and other tools with a square shank
- Chrome plated for long life and rust resistance

| SPECIFICATIONS |                                         |
|----------------|-----------------------------------------|
| Manufacturer   | Viking Drill & Tool                     |
| Pack Quantity  | 1                                       |
| Size           | For Tap Sizes 1/4 - 1/2 in (6mm - 12mm) |