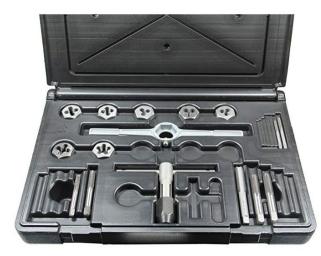

## Item #50140, Viking Drill & Tool Hi-Carbon Steel Metric with Hex Die 16-Pc Set \$74.77

Thank you for shopping with us! Professional Quality

- Made of high carbon tool steel
- Sharp, clean cutting edges, hardened and tempered to cut smooth threads
- Sets are available in round and hexagon styles
- Sets are packed in plastic cases

## Set contains:

- Hi-Carbon steel plug taps and hex dies sizes: 4mm x 0.70, 5mm x 0.80, 6mm x 1.00, 8mm x 1.25, 10mm x 1.25, 10mm x 1.50, 12mm x 1.50
- T-Handle Tap Wrench: 3/16 to 1/2

## **SPECIFICATIONS**

Manufacturer Viking Drill & Tool

**Includes** Hi-Carbon steel plug taps and hex dies & T-Handle Tap Wrench

No. of Pieces 16