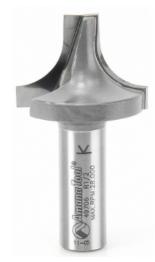

## Item #49706, Amana Tool Roundover Groove 1 3/8" Dia x 1/2" Radius x 1/2" Shank 2-Flute Carbide-Tipped Router Bit \$60.34

Thank you for shopping with us! This bit creates a flat-bottom groove between two quarter-round shapes. Short vertical walls extending below the radius lend extra depth to the appearance. Depending on the cut depth adjustment, the radii can be flush with the work surface, an edge guide, or on the router table using a fence.