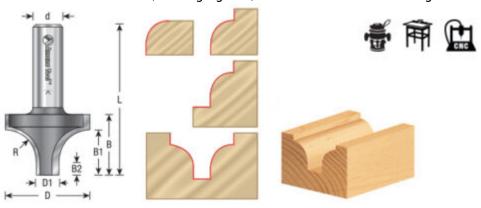

## Item #49706, Amana Tool Roundover Groove 1 3/8" Dia x 1/2" Radius x 1/2" Shank 2-Flute Carbide-Tipped Router Bit \$60.34

Thank you for shopping with us! This bit creates a flat-bottom groove between two quarter-round shapes. Short vertical walls extending below the radius lend extra depth to the appearance. Depending on the cut depth adjustment, the radii can be flush with the work surface, an edge guide, or on the router table using a fence.

| SPECIFICATIONS               |            |
|------------------------------|------------|
| Manufacturer                 | Amana Tool |
| B1                           | 3/4 in     |
| Diameter                     | 1 3/8 in   |
| Cut Height, Length, or Width | 1 in       |
| Diameter (D1)                | 3/8 in     |
| Flute                        | 2          |
| Note                         |            |
| Overall Length               | 2 1/2 in   |
| Radius                       | 1/2 in     |
| Shank                        | 1/2 in     |
| RPM                          |            |