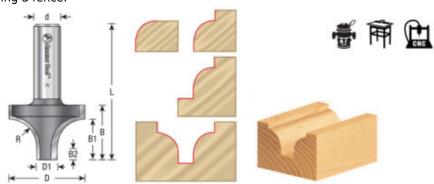

## Item #49703, Amana Tool Carbide-Tipped Plunging Round Over 1/4 Radius x 3/4 Dia x 31/64 x 1/4 Inch Shank \$55.58

Thank you for shopping with us! This bit creates a flat-bottom groove between two quarter-round shapes. Short vertical walls extending below the radius lend extra depth to the appearance. Depending on the cut depth adjustment, the radii can be flush with the work surface, an edge guide, or on the router table using a fence.

| SPECIFICATIONS               |            |
|------------------------------|------------|
| Manufacturer                 | Amana Tool |
| B1                           | 23/64 in   |
| Diameter                     | 3/4 in     |
| Cut Height, Length, or Width | 31/64 in   |
| Diameter (D1)                | 1/4 in     |
| Flute                        | 2          |
| Note                         |            |
| Overall Length               | 1 39/64 in |
| Radius                       | 1/4 in     |
| Shank                        | 1/4 in     |
| RPM                          |            |