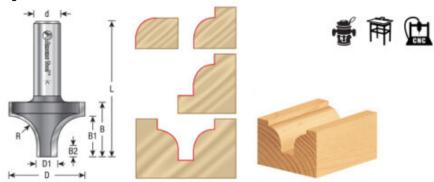

## Item #49696, Amana Tool Carbide-Tipped Plunging Round Over 3/16 Radius x 5/8 Dia x 5/16 x 1/4 Inch Shank \$36.75

Thank you for shopping with us! This bit creates a flat-bottom groove between two quarter-round shapes. Short vertical walls extending below the radius lend extra depth to the appearance. Depending on the cut depth adjustment, the radii can be flush with the work surface, an edge guide, or on the router table using a fence.

| SPECIFICATIONS               |            |
|------------------------------|------------|
| Manufacturer                 | Amana Tool |
| B1                           | 1/8 in     |
| Diameter                     | 5/8 in     |
| Cut Height, Length, or Width | 5/16 in    |
| Diameter (D1)                | 1/4 in     |
| Flute                        | 2          |
| Note                         |            |
| Overall Length               | 1 3/4 in   |
| Radius                       | 3/16 in    |
| Shank                        | 1/4 in     |
| RPM                          |            |